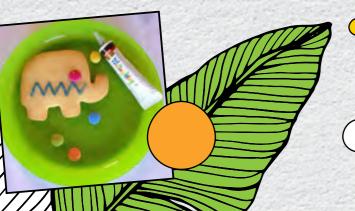

#### ACTIVITY

- Both Zoos include decorating an animal shortbread biscuit which can be eaten or taken home.
- WERRIBEE Safari Bus tour - these buses run at pre-determined times.