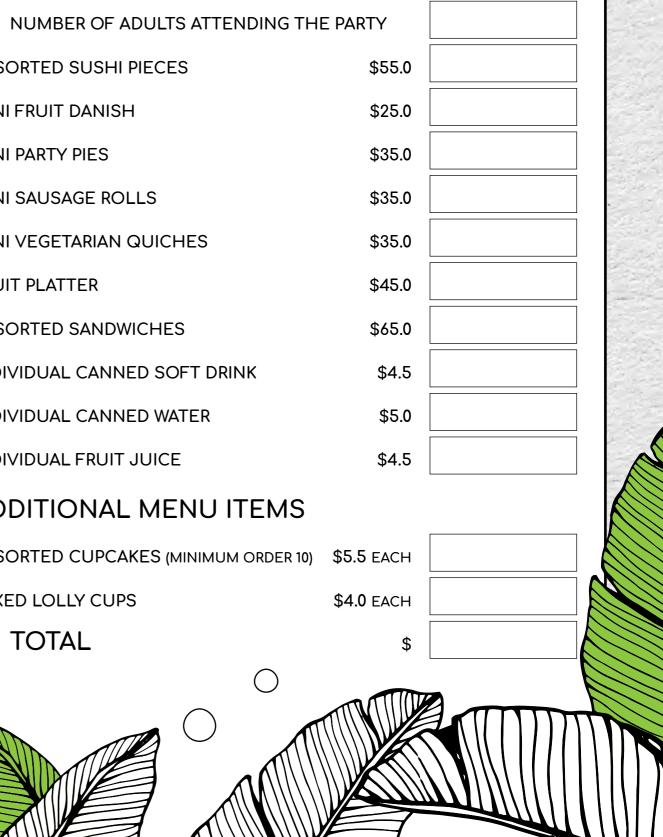

# ADULT MENU ORDER FORM

A minimum food and beverage spend of \$70 must be ordered with your party.

Build your own adult menu. Each food selection serves 10 adults with one piece per person. These items are served at the same time as the kid's meals.

ASSORTED SUSHI PIECES MINI FRUIT DANISH MINI PARTY PIES MINI SAUSAGE ROLLS MINI VEGETARIAN QUICHES FRUIT PLATTER ASSORTED SANDWICHES INDIVIDUAL CANNED SOFT DRINK INDIVIDUAL CANNED WATER INDIVIDUAL FRUIT JUICE ADDITIONAL MENU ITEMS ASSORTED CUPCAKES (MINIMUM ORDER 10) \$5.5 EACH MIXED LOLLY CUPS O TOTAL