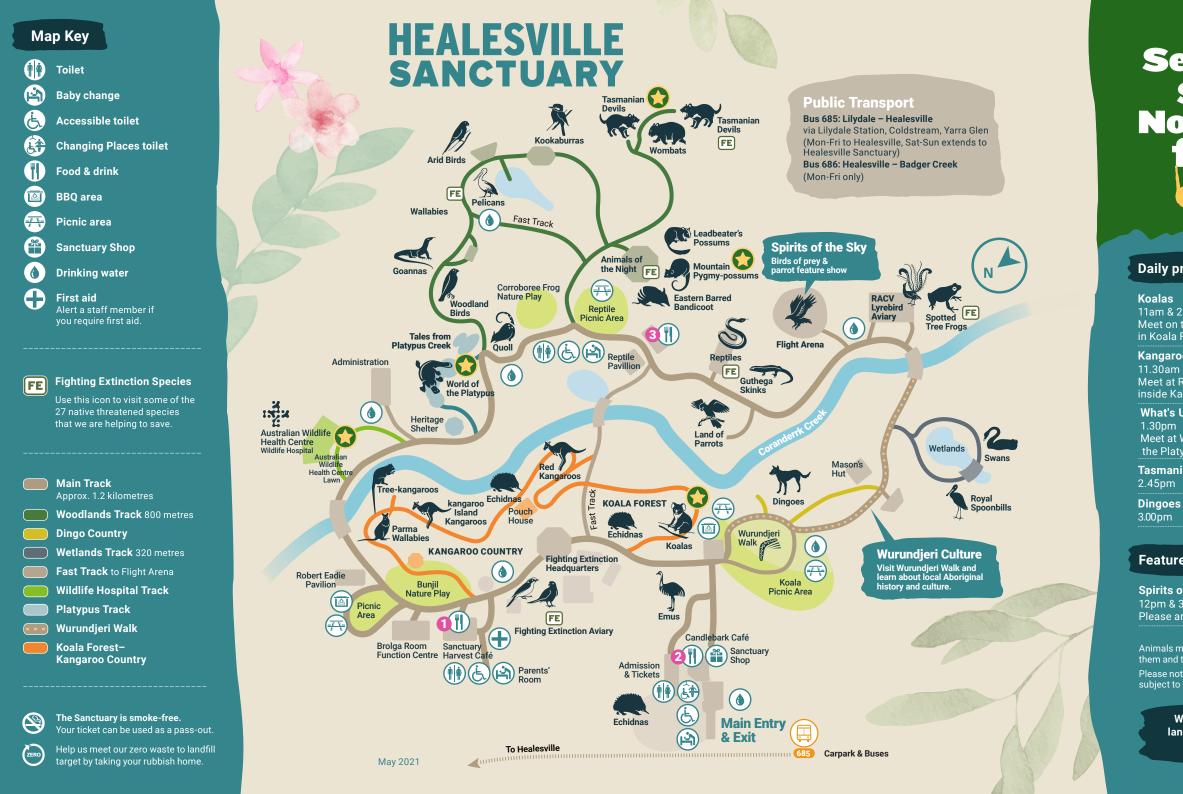

#### **Daily presentations**

## Activations

Land of Parrots

Health Centre

9am - 4.30pm

Headquarters

10am – 4pm

**Pouch House** 

9am - 4.30pm

10.30am - 3.30pm

Australian Wildlife

**Fighting Extinction** 

### Koalas

11am & 2.30pm Meet on the boardwalk in Koala Forest.

Kangaroos

Meet at Red Kangaroos, inside Kangaroo Country.

What's Up the Creek? 1.30pm Meet at World of

the Platypus. **Tasmanian Devils** 2.45pm Dingoes

# Sin .

Meet Murrundindi Wurundjeri Elder Cultural encounters Sundays & school holidays. 10.30am - 3pm

Inside Kangaroo Country.

#### Feature show

Spirits of the Sky 12pm & 3pm Please arrive early. In the interests of visitor and animal safety, please keep to the pathways, stay behind the safety barriers and do not feed the animals or free-roaming birds.

Animals may be off display for short periods so we can care for them and their exhibits. Some exhibits are closed from 4.30pm. Please note: Information provided and times specified may be subject to change.