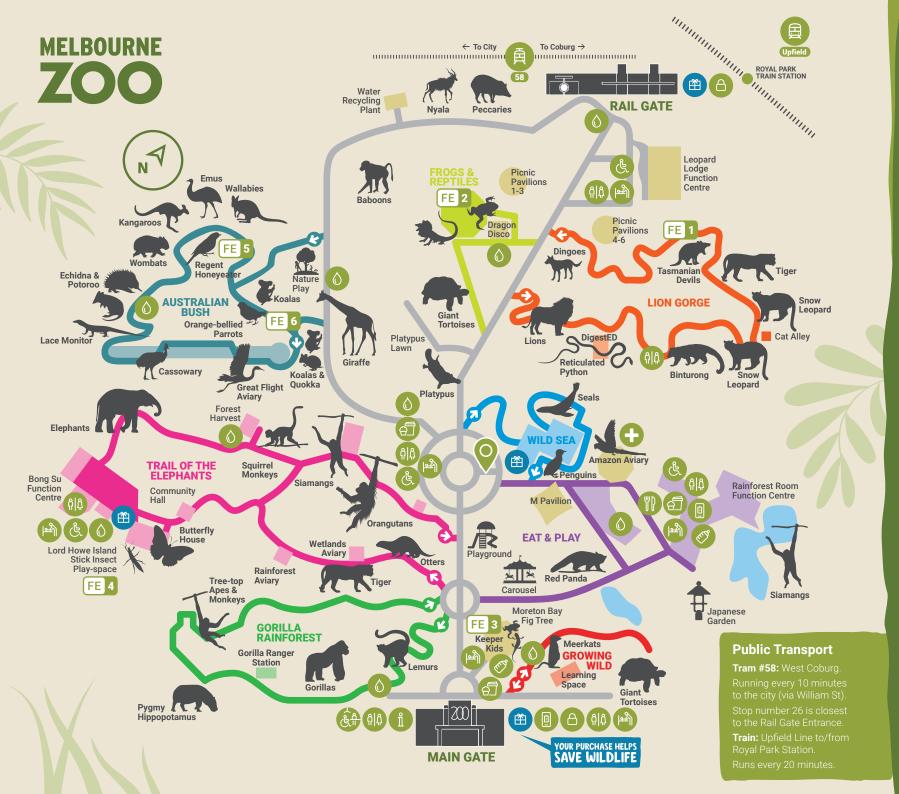

### Map key

- ∯ Toilet
- △ Lockers
- Baby changing
- Parents room
- Accessible toilet
- Changing places toilet
- Food hub
- Refreshments
- Experiences meeting point
- Drinking water
- Phone charging station
- nformation
- First aid
  Alert a staff member
  if you require first aid.
- Zoo Shop
  YOUR PURCHASE HELPS SAVE WILDLIFE
- Fighting extinction species
  Visit some of the 27 native
  threatened species we're
  helping to save.
- FE 1 Tasmanian Devil
- FE 2 Southern Corroboree Frog
  Spotted Tree Frog
  Stuttering Frog
  Baw Baw Frog
  Grassland Earless Dragon
- Southern Corroboree Frog Grassland Earless Dragon
- Lord Howe Island
  Stick Insect Play-space
- FE 5 Regent Honeyeaters
- FE 6 Orange-bellied Parrot