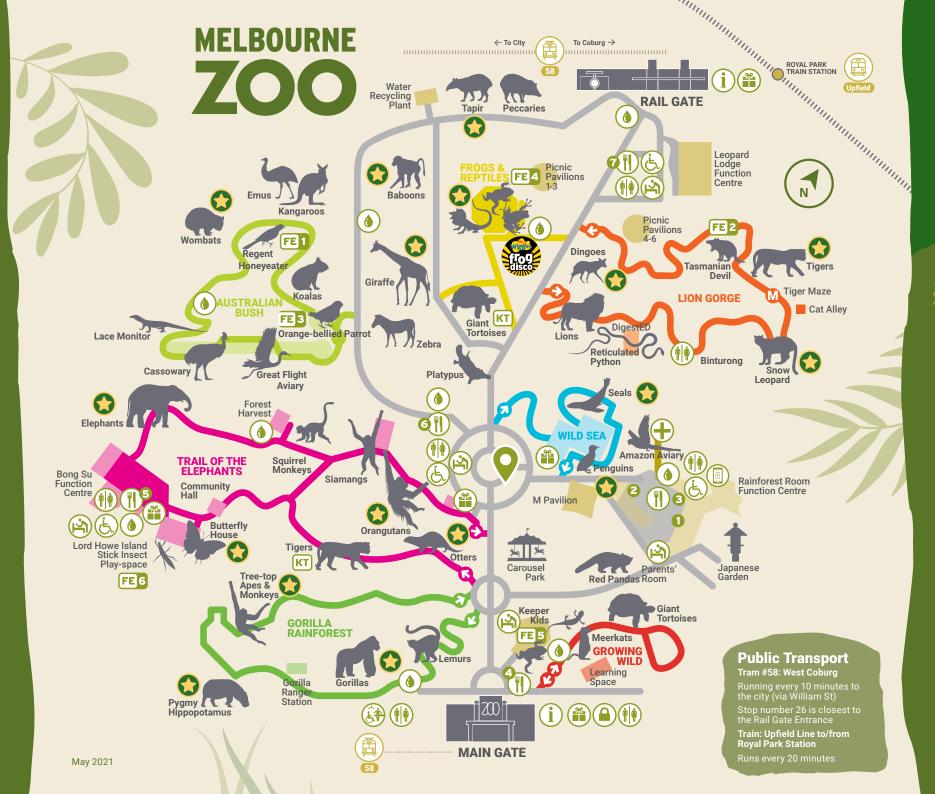

## Map Key

- Toilet
- Lockers
- Baby changing
- **Accessible toilet**
- **Changing Places toilet**
- Food & drink
- Information
- Zoo Shop
- Drinking water
- Phone charging station
- First aid Alert a staff member if you require first aid.
- KT Keeper Talks
- **Encounters meeting point**
- FE Fighting extinction species Visit some of the 27 native threatened species we're helping to save.
- Regent Honeyeater
- Tasmanian Devil
- **Orange-bellied Parrot**
- **Southern Corroboree Frog Spotted Tree Frog** Stuttering Frog Baw Baw Frog
- Southern Corroboree Frog **Grassland Earless Dragon**
- Lord Howe Island Stick Insect Play-space